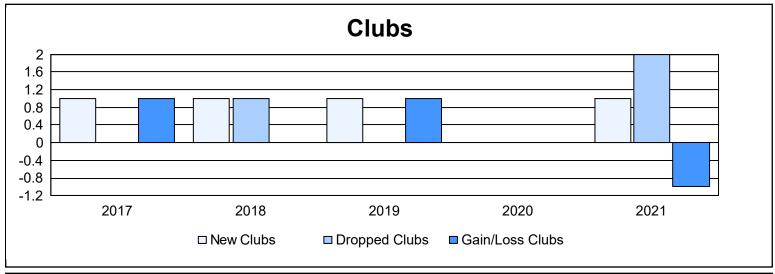

District 27 A1 As of June 2021 Cumulative

| Year      | New<br>Clubs | Dropped<br>Clubs | Gain/<br>Loss<br>Clubs | New<br>Members | Charter<br>Members | Reinstate<br>Members | Transfer<br>Members | Total<br>Member<br>Added | Total<br>Members<br>Dropped | Gain/<br>Loss<br>Members |
|-----------|--------------|------------------|------------------------|----------------|--------------------|----------------------|---------------------|--------------------------|-----------------------------|--------------------------|
| 2016-2017 | 1            | 0                | 1                      | 201            | 20                 | 9                    | 9                   | 239                      | 160                         | 79                       |
| 2017-2018 | 1            | 1                | 0                      | 179            | 22                 | 10                   | 9                   | 220                      | 207                         | 13                       |
| 2018-2019 | 1            | 0                | 1                      | 177            | 23                 | 7                    | 12                  | 219                      | 206                         | 13                       |
| 2019-2020 | 0            | 0                | 0                      | 131            | 1                  | 5                    | 6                   | 143                      | 176                         | -33                      |
| 2020-2021 | 1            | 2                | -1                     | 183            | 13                 | 3                    | 7                   | 206                      | 168                         | 38                       |
| Average   | 1            | 1                | 0                      | 174            | 16                 | 7                    | 9                   | 205                      | 183                         | 22                       |